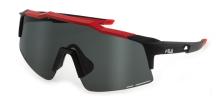

# **SFI515**

Lightweight, wrap-around frame with air vents on lenses and temples to minimize the risk of fogging, rubber inserts for extra comfort grip. The Zeiss lenses, all with a Ri-Pel<sup>™</sup> water-repellent treatment, have special filters for maximum visibility for any kind of sport and environment: road, snow or water.