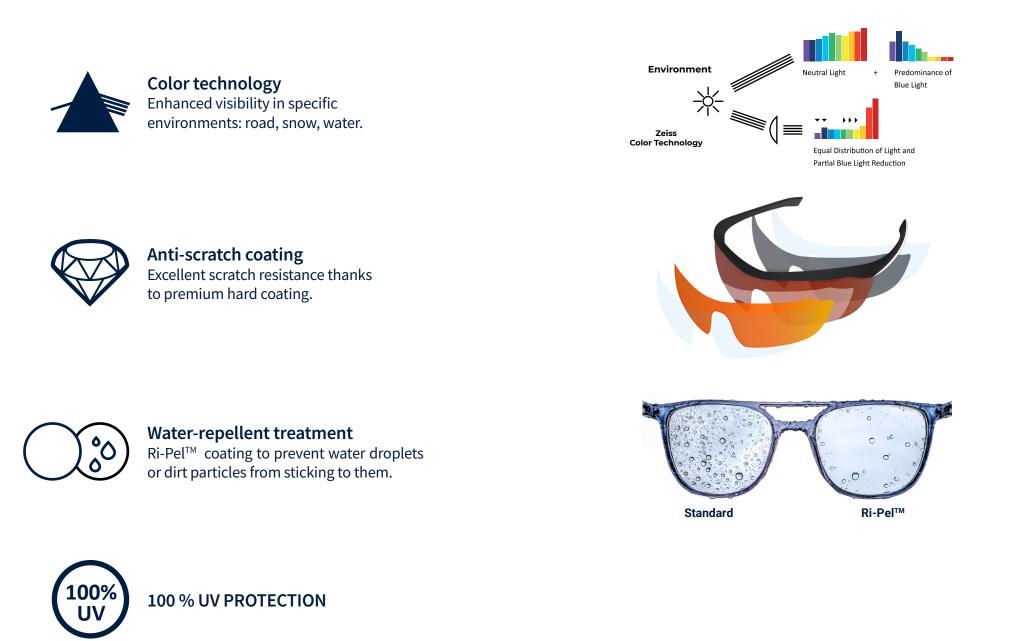

# **SFI515**

Lightweight, wrap-around frame with air vents on lenses and temples to minimize the risk of fogging, rubber inserts for extra comfort grip. The Zeiss lenses, all with a Ri-Pel<sup>™</sup> water-repellent treatment, have special filters for maximum visibility for any kind of sport and environment: road, snow or water.

## **SFI516**

Lightweight single lens frame for a superb all-around vision, with air vents on lenses and temples to minimize the risk of fogging, rubber inserts for extra comfort grip. The Zeiss lenses, all with a Ri-Pel<sup>™</sup> water-repellent treatment, have special filters for maximum visibility for any kind of sport and environment: road, snow or water.

#### Which lens solution is right for you?

Zeiss lenses with advanced technology ensure clarity of vision in all conditions, offering specific filters for every sport, on road, snow or water, as well as a polarized version.