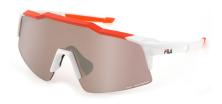

## **SFI514**

Sunglasses designed in collaboration with the sailing champion Giovanni Soldini. The style, with its ultra wrap-around front piece, protects the eyes against strong winds and is made from special materials that enables the frame to float, making it perfect for sailing and for all water-based sports. The Zeiss lenses, all with a Ri-Pel<sup>™</sup> water-repellent treatment, are also available in a polarized option.