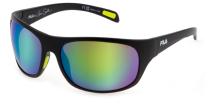

## **SFI514**

Sunglasses designed in collaboration with the sailing champion Giovanni Soldini. The style, with its ultra wrap-around front piece, protects the eyes against strong winds and is made from special materials that enables the frame to float, making it perfect for sailing and for all water-based sports. The Zeiss lenses, all with a Ri-Pel<sup>™</sup> water-repellent treatment, are also available in a polarized option.

U28P: POLARIZED, ANTISCRATCH, WATER REPELLENT LENS. All purpose OR43: ANTISCRATCH, WATER REPELLENT LENS. All purpose

6QSB: BLUE MIRROR, ANTISCRATCH, WATER REPELLENT LENS. Water sports U28V: GREEN MIRROR, ANTISCRATCH, WATER REPELLENT LENS Water sports