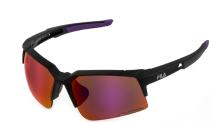

# **SFI515**

Lightweight, wrap-around frame with air vents on lenses and temples to minimize the risk of fogging, rubber inserts for extra comfort grip. The Zeiss lenses, all with a Ri-Pel<sup>™</sup> water-repellent treatment, have special filters for maximum visibility for any kind of sport and environment: road, snow or water.

#### U28V: INFRARED MIRROR ANTISCRATCH, WATER REPELLENT LENS. Road sports

BLUE MIRROR, ANTISCRATCH,

WATER REPELLENT LENS.

U43B:

Water sports

5WWX: SILVER MIRROR, ANTISCRATCH, WATER REPELLENT LENS Snow sports