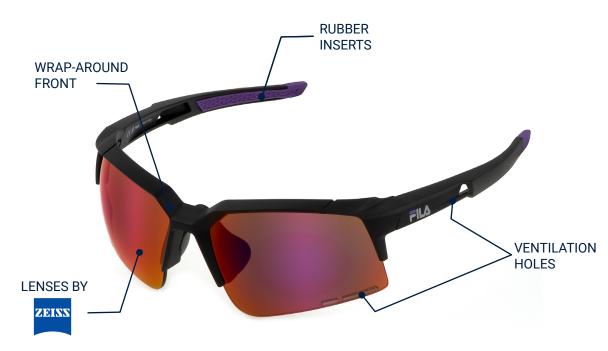

# **SFI515**

Lightweight, wrap-around frame with air vents on lenses and temples to minimize the risk of fogging, rubber inserts for extra comfort grip. The Zeiss lenses, all with a Ri-Pel<sup>™</sup> water-repellent treatment, have special filters for maximum visibility for any kind of sport and environment: road, snow or water.

## **SFI516**

Lightweight single lens frame for a superb all-around vision, with air vents on lenses and temples to minimize the risk of fogging, rubber inserts for extra comfort grip. The Zeiss lenses, all with a Ri-Pel<sup>™</sup> water-repellent treatment, have special filters for maximum visibility for any kind of sport and environment: road, snow or water.