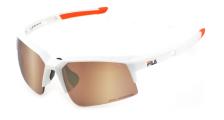

## **SFI514**

Sunglasses designed in collaboration with the sailing champion Giovanni Soldini. The style, with its ultra wrap-around front piece, protects the eyes against strong winds and is made from special materials that enables the frame to float, making it perfect for sailing and for all water-based sports. The Zeiss lenses, all with a Ri-Pel<sup>™</sup> water-repellent treatment, are also available in a polarized option.

U28P: POLARIZED, ANTISCRATCH, WATER REPELLENT LENS. All purpose OR43: ANTISCRATCH, WATER REPELLENT LENS. All purpose

6QSB: BLUE MIRROR, ANTISCRATCH, WATER REPELLENT LENS. Water sports U28V: GREEN MIRROR, ANTISCRATCH, WATER REPELLENT LENS Water sports