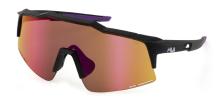

# **SFI515**

Lightweight, wrap-around frame with air vents on lenses and temples to minimize the risk of fogging, rubber inserts for extra comfort grip. The Zeiss lenses, all with a Ri-Pel<sup>™</sup> water-repellent treatment, have special filters for maximum visibility for any kind of sport and environment: road, snow or water.