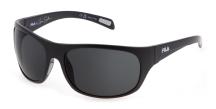

## **SFI514**

Sunglasses designed in collaboration with the sailing champion Giovanni Soldini. The style, with its ultra wrap-around front piece, protects the eyes against strong winds and is made from special materials that enables the frame to float, making it perfect for sailing and for all water-based sports. The Zeiss lenses, all with a Ri-Pel<sup>™</sup> water-repellent treatment, are also available in a polarized option.

U28P: POLARIZED, ANTISCRATCH, WATER REPELLENT LENS. All purpose OR43: ANTISCRATCH, WATER REPELLENT LENS. All purpose

6QSB: BLUE MIRROR, ANTISCRATCH, WATER REPELLENT LENS. Water sports U28V: GREEN MIRROR, ANTISCRATCH, WATER REPELLENT LENS Water sports