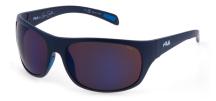

## **SFI514**

Sunglasses designed in collaboration with the sailing champion Giovanni Soldini. The style, with its ultra wrap-around front piece, protects the eyes against strong winds and is made from special materials that enables the frame to float, making it perfect for sailing and for all water-based sports. The Zeiss lenses, all with a Ri-Pel<sup>™</sup> water-repellent treatment, are also available in a polarized option.

U28P: POLARIZED, ANTISCRATCH, WATER REPELLENT LENS. All purpose OR43: ANTISCRATCH, WATER REPELLENT LENS. All purpose

6QSB: BLUE MIRROR, ANTISCRATCH, WATER REPELLENT LENS. Water sports U28V: GREEN MIRROR, ANTISCRATCH, WATER REPELLENT LENS Water sports