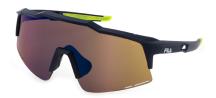

# **SFI515**

Lightweight, wrap-around frame with air vents on lenses and temples to minimize the risk of fogging, rubber inserts for extra comfort grip. The Zeiss lenses, all with a Ri-Pel<sup>™</sup> water-repellent treatment, have special filters for maximum visibility for any kind of sport and environment: road, snow or water.