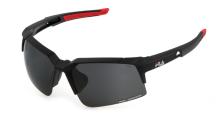

# **SFI515**

Lightweight, wrap-around frame with air vents on lenses and temples to minimize the risk of fogging, rubber inserts for extra comfort grip. The Zeiss lenses, all with a Ri-Pel<sup>™</sup> water-repellent treatment, have special filters for maximum visibility for any kind of sport and environment: road, snow or water.