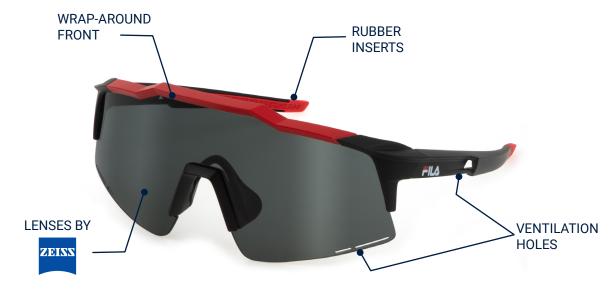

# **SFI515**

Lightweight, wrap-around frame with air vents on lenses and temples to minimize the risk of fogging, rubber inserts for extra comfort grip. The Zeiss lenses, all with a Ri-Pel<sup>™</sup> water-repellent treatment, have special filters for maximum visibility for any kind of sport and environment: road, snow or water.