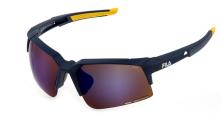

## **SFI516**

Lightweight single lens frame for a superb all-around vision, with air vents on lenses and temples to minimize the risk of fogging, rubber inserts for extra comfort grip. The Zeiss lenses, all with a Ri-Pel<sup>™</sup> water-repellent treatment, have special filters for maximum visibility for any kind of sport and environment: road, snow or water.

0965: ANTISCRATCH, WATER REPELLENT LENS. All purpose

U28V: INFRARED MIRROR, ANTISCRATCH, WATER REPELLENT LENS. Road sports

U43B: BLUE MIRROR, ANTISCRATCH, WATER REPELLENT LENS. Water sports

6VCX: SILVER MIRROR, ANTISCRATCH, WATER REPELLENT LENS. Snow sports