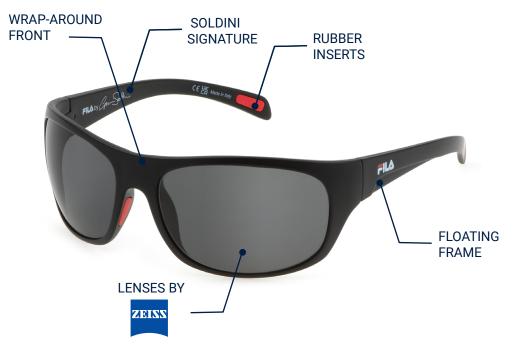

## **SFI514**

Sunglasses designed in collaboration with the sailing champion Giovanni Soldini. The style, with its ultra wrap-around front piece, protects the eyes against strong winds and is made from special materials that enables the frame to float, making it perfect for sailing and for all water-based sports. The Zeiss lenses, all with a Ri-Pel<sup>™</sup> water-repellent treatment, are also available in a polarized option.