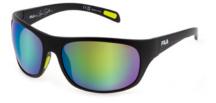

U28G: SMOKE POLARIZED, ANTISCRATCH, WATER REPELLENT LENS. All purpose

U28V: VIOLET MULTILAYER MIRROR ANTISCRATCH, WATER REPELLENT LENS. Road sports

U43B: BLUE MIRROR, ANTISCRATCH, WATER REPELLENT LENS. Water sports 5WWX: SILVER MIRROR, ANTISCRATCH, WATER REPELLENT LENS Snow sports

Lightweight single lens frame for a superb all-around vision, with air vents on lenses and temples to minimize the risk of fogging, rubber inserts for extra comfort grip. The Zeiss lenses, all with a Ri-Pel<sup>™</sup> water-repellent treatment, have special filters for maximum visibility for any kind of sport and environment: road, snow or water.

0965: SMOKE ANTISCRATCH, WATER REPELLENT LENS. All purpose

U28V: BROWN MIRROR, ANTISCRATCH, WATER REPELLENT LENS. Road sports

U43B: BLUE MIRROR, ANTISCRATCH, WATER REPELLENT LENS. Water sports

6VCX: SILVER MIRROR, ANTISCRATCH, WATER REPELLENT LENS. Snow sports