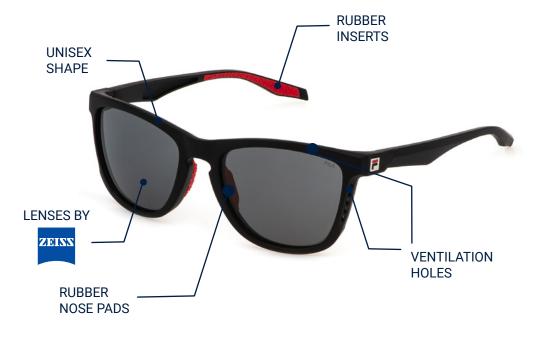

green.





**0U28:** SMOKE ANTISCRATCH, WATER REPELLENT LENS. **All purpose** 



06QS: BLUE, ANTISCRATCH, WATER REPELLENT LENS. All purpose



AAUX: RED MIRROR, MULTILAYER, ANTISCRATCH, WATER REPELLENT LENS. Road sports



**B63X:** ORANGE MIRROR, MULTILAYER, ANTISCRATCH, WATER REPELLENT LENS. **Green sports** 

### SFI895 new

Unisex shape which combines an «easy to wear» style with technical features of the Performance collection. Strategic holes on lateral and upper profile of the front for optimal ventilation. Rubber details on temple tips and nose pads, featuring FILA pattern, for a solid grip. High-quality Zeiss lenses, with Ri-Pel<sup>™</sup> water-repellent treatment and special filters for maximum visibility, ideal for different sports and environments, such as road and water.





**0U28:** SMOKE ANTISCRATCH, WATER REPELLENT LENS. **All purpose** 



06QS: BLUE, ANTISCRATCH, WATER REPELLENT LENS. All purpose



847V: KHAKI MIRROR, ANTISCRATCH, MULTILAYER, WATER REPELLENT LENS. Water sports



AAUX: RED MIRROR, ANTISCRATCH, MULTILAYER, WATER REPELLENT LENS. Road sports

### **PERFORMANCE LENSES**

### Which lens solution is right for you?

Zeiss lenses with advanced technology ensure clarity of vision in all conditions, offering specific filters for every sport, in every environment, as well as a polarized version.

### POLARIZED



WATER



TRAIL



### **SNOW**



GREEN



ROAD



### **LENS TECHNICAL FEATURES**



# eyewear