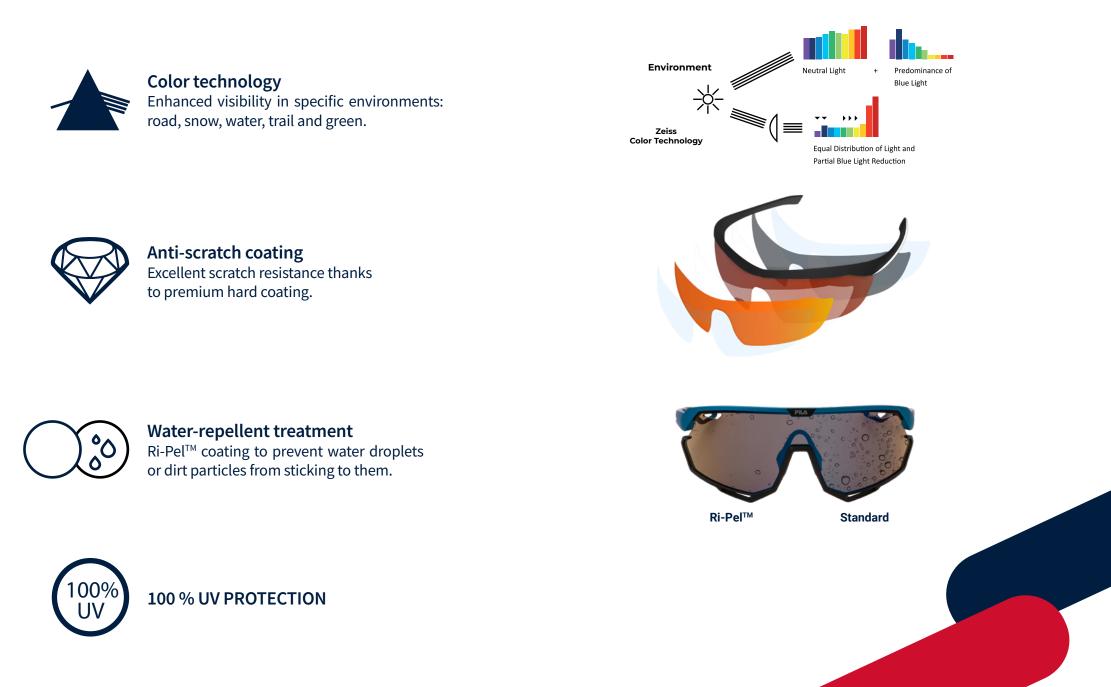

### **PERFORMANCE LENSES**

### Which lens solution is right for you?

Zeiss lenses with advanced technology ensure clarity of vision in all conditions, offering specific filters for every sport, in every environment, as well as a polarized version.