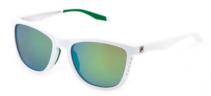

# SFI894 new

A contemporary shape which combines an «easy to wear» style with technical features of the Performance Collection. Strategic holes on the upper and lateral profile of the front for optimal ventilation. Rubber details on temple tips and nose pads, featuring FILA pattern, for a solid grip. High-quality Zeiss lenses, with Ri-Pel<sup>™</sup> water-repellent treatment and special filters for maximum visibility, ideal for different sports and environments, such as road and green.

**0U28:** SMOKE ANTISCRATCH, WATER REPELLENT LENS. **All purpose** 

06QS: BLUE, ANTISCRATCH, WATER REPELLENT LENS. All purpose

AAUX: RED MIRROR, MULTILAYER, ANTISCRATCH, WATER REPELLENT LENS. Road sports

**B63X:** ORANGE MIRROR, MULTILAYER, ANTISCRATCH, WATER REPELLENT LENS. **Green sports** 