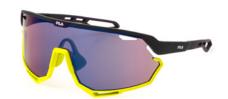

Extreme wrap-up fit with mono lens, designed to endure high stress conditions. Lightweight structure, rubber temple tips for a solid grip, strategic holes on lens and on frame to ensure maximum ventilation. High-quality Zeiss lenses, with Ri-Pel<sup>™</sup> water-repellent treatment and special filters for an optimal vision, specific for different sports and environments: trail, water or snow.

OU28: SMOKE ANTISCRATCH, WATER REPELLENT LENS. All purpose

507V: MAUVE MIRROR, ANTISCRATCH, WATER REPELLENT LENS. Trail sports

U28R: RED MULTILAYER, WATER REPELLENT LENS. Snow sports

Extreme wrap-up fit with spoilers on the frame sides for a higher protection and strategic holes on the spoilers to ensure optimal ventilation. Rubber end tips on the temple for a solid grip. High-quality Zeiss lenses, with Ri-Pel<sup>™</sup> water-repellent treatmentand special filters for an optimal vision, specific for different sports and environments: road, green, or water.