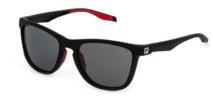

# SFI894 new

A contemporary shape which combines an «easy to wear» style with technical features of the Performance Collection. Strategic holes on the upper and lateral profile of the front for optimal ventilation. Rubber details on temple tips and nose pads, featuring FILA pattern, for a solid grip. High-quality Zeiss lenses, with Ri-Pel<sup>™</sup> water-repellent treatment and special filters for maximum visibility, ideal for different sports and environments, such as road and green.

**0U28:** SMOKE ANTISCRATCH, WATER REPELLENT LENS. **All purpose** 

06QS: BLUE, ANTISCRATCH, WATER REPELLENT LENS. All purpose

AAUX: RED MIRROR, MULTILAYER, ANTISCRATCH, WATER REPELLENT LENS. Road sports

**B63X:** ORANGE MIRROR, MULTILAYER, ANTISCRATCH, WATER REPELLENT LENS. **Green sports** 