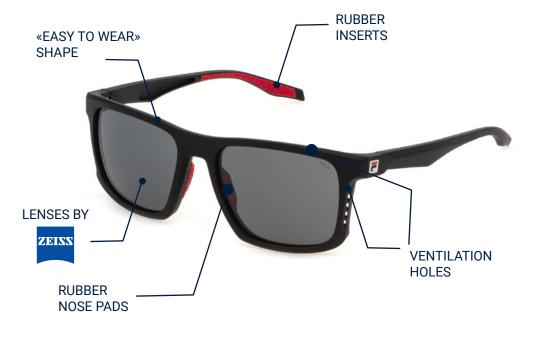

# SFI894 new

A contemporary shape which combines an «easy to wear» style with technical features of the Performance Collection. Strategic holes on the upper and lateral profile of the front for optimal ventilation. Rubber details on temple tips and nose pads, featuring FILA pattern, for a solid grip. High-quality Zeiss lenses, with Ri-Pel<sup>™</sup> water-repellent treatment and special filters for maximum visibility, ideal for different sports and environments, such as road and green.

### SFI895 new

Unisex shape which combines an «easy to wear» style with technical features of the Performance collection. Strategic holes on lateral and upper profile of the front for optimal ventilation. Rubber details on temple tips and nose pads, featuring FILA pattern, for a solid grip. High-quality Zeiss lenses, with Ri-Pel<sup>™</sup> water-repellent treatment and special filters for maximum visibility, ideal for different sports and environments, such as road and water.