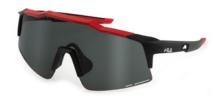

Extreme wrap-up fit with mono lens, designed to endure high stress conditions. Lightweight structure, rubber temple tips for a solid grip, strategic holes on lens and on frame to ensure maximum ventilation. High-quality Zeiss lenses, with Ri-Pel<sup>™</sup> water-repellent treatment and special filters for an optimal vision, specific for different sports and environments: trail, water or snow.

OU28: SMOKE ANTISCRATCH, WATER REPELLENT LENS. All purpose

507V: MAUVE MIRROR, ANTISCRATCH, WATER REPELLENT LENS. Trail sports

U28R: RED MULTILAYER, WATER REPELLENT LENS. Snow sports

Extreme wrap-up fit with spoilers on the frame sides for a higher protection and strategic holes on the spoilers to ensure optimal ventilation. Rubber end tips on the temple for a solid grip. High-quality Zeiss lenses, with Ri-Pel<sup>™</sup> water-repellent treatmentand special filters for an optimal vision, specific for different sports and environments: road, green, or water.