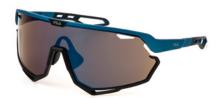

Extreme wrap-up fit with mono lens, designed to endure high stress conditions. Lightweight structure, rubber temple tips for a solid grip, strategic holes on lens and on frame to ensure maximum ventilation. High-quality Zeiss lenses, with Ri-Pel<sup>™</sup> water-repellent treatment and special filters for an optimal vision, specific for different sports and environments: trail, water or snow.

OU28: SMOKE ANTISCRATCH, WATER REPELLENT LENS. All purpose

507V: MAUVE MIRROR, ANTISCRATCH, WATER REPELLENT LENS. Trail sports

U28R: RED MULTILAYER, WATER REPELLENT LENS. Snow sports

Extreme wrap-up fit with spoilers on the frame sides for a higher protection and strategic holes on the spoilers to ensure optimal ventilation. Rubber end tips on the temple for a solid grip. High-quality Zeiss lenses, with Ri-Pel<sup>™</sup> water-repellent treatmentand special filters for an optimal vision, specific for different sports and environments: road, green, or water.