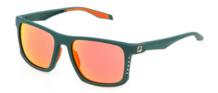

OU28: SMOKE ANTISCRATCH, WATER REPELLENT LENS. All purpose

507V: MAUVE MIRROR, ANTISCRATCH, WATER REPELLENT LENS. Trail sports

U28R: RED MULTILAYER, WATER REPELLENT LENS. Snow sports

Extreme wrap-up fit with spoilers on the frame sides for a higher protection and strategic holes on the spoilers to ensure optimal ventilation. Rubber end tips on the temple for a solid grip. High-quality Zeiss lenses, with Ri-Pel<sup>™</sup> water-repellent treatmentand special filters for an optimal vision, specific for different sports and environments: road, green, or water.

0U28: SMOKE ANTISCRATCH, WATER REPELLENT LENS. All purpose

507X: BROWN MIRROR, MULTILAYER, WATER REPELLENT LENS. Road sports

5WWA: RED MIRROR, MULTILAYER, WATER REPELLENT LENS. Green sports

7U4V: KHAKI MIRROR, MULTILAYER, ANTISCRATCH, WATER REPELLENT LENS. Water sports