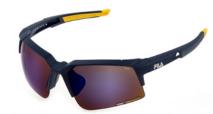

Extreme wrap-up fit with mono lens, designed to endure high stress conditions. Lightweight structure, rubber temple tips for a solid grip, strategic holes on lens and on frame to ensure maximum ventilation. High-quality Zeiss lenses, with Ri-Pel<sup>™</sup> water-repellent treatment and special filters for an optimal vision, specific for different sports and environments: trail, water or snow.

OU28: SMOKE ANTISCRATCH, WATER REPELLENT LENS. All purpose

507V: MAUVE MIRROR, ANTISCRATCH, WATER REPELLENT LENS. Trail sports

U28R: RED MULTILAYER, WATER REPELLENT LENS. Snow sports

Extreme wrap-up fit with spoilers on the frame sides for a higher protection and strategic holes on the spoilers to ensure optimal ventilation. Rubber end tips on the temple for a solid grip. High-quality Zeiss lenses, with Ri-Pel<sup>™</sup> water-repellent treatmentand special filters for an optimal vision, specific for different sports and environments: road, green, or water.