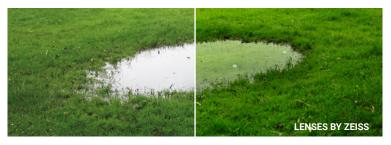

s, featuring FILA pattern, for a solid grip. High-quality Zeiss lenses, with Ri-Pel<sup>™</sup> water-repellent treatment and special filters for maximum visibility, ideal for different sports and environments, such as road and water.





**0U28:** SMOKE ANTISCRATCH, WATER REPELLENT LENS. **All purpose** 



06QS: BLUE, ANTISCRATCH, WATER REPELLENT LENS. All purpose



847V: KHAKI MIRROR, ANTISCRATCH, MULTILAYER, WATER REPELLENT LENS. Water sports



AAUX: RED MIRROR, ANTISCRATCH, MULTILAYER, WATER REPELLENT LENS. Road sports

### **PERFORMANCE LENSES**

### Which lens solution is right for you?

Zeiss lenses with advanced technology ensure clarity of vision in all conditions, offering specific filters for every sport, in every environment, as well as a polarized version.

### POLARIZED



WATER



TRAIL



### **SNOW**



GREEN



ROAD



### **LENS TECHNICAL FEATURES**



# eyewear