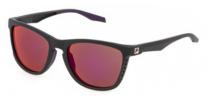

### SFI895 new

Unisex shape which combines an «easy to wear» style with technical features of the Performance collection. Strategic holes on lateral and upper profile of the front for optimal ventilation. Rubber details on temple tips and nose pads, featuring FILA pattern, for a solid grip. High-quality Zeiss lenses, with Ri-Pel<sup>™</sup> water-repellent treatment and special filters for maximum visibility, ideal for different sports and environments, such as road and water.

**0U28:** SMOKE ANTISCRATCH, WATER REPELLENT LENS. **All purpose** 

06QS: BLUE, ANTISCRATCH, WATER REPELLENT LENS. All purpose

847V: KHAKI MIRROR, ANTISCRATCH, MULTILAYER, WATER REPELLENT LENS. Water sports

AAUX: RED MIRROR, ANTISCRATCH, MULTILAYER, WATER REPELLENT LENS. Road sports