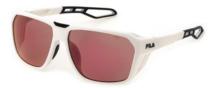

# SFI894 new

A contemporary shape which combines an «easy to wear» style with technical features of the Performance Collection. Strategic holes on the upper and lateral profile of the front for optimal ventilation. Rubber details on temple tips and nose pads, featuring FILA pattern, for a solid grip. High-quality Zeiss lenses, with Ri-Pel<sup>™</sup> water-repellent treatment and special filters for maximum visibility, ideal for different sports and environments, such as road and green.

**0U28:** SMOKE ANTISCRATCH, WATER REPELLENT LENS. **All purpose** 

06QS: BLUE, ANTISCRATCH, WATER REPELLENT LENS. All purpose

AAUX: RED MIRROR, MULTILAYER, ANTISCRATCH, WATER REPELLENT LENS. Road sports

**B63X:** ORANGE MIRROR, MULTILAYER, ANTISCRATCH, WATER REPELLENT LENS. **Green sports** 