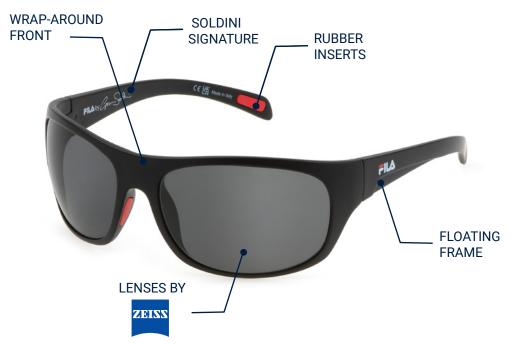

Sunglasses designed in collaboration with the sailing champion Giovanni Soldini. The style, with its ultra wrap-around front piece, protects the eyes against strong winds and is made from special materials that enables the frame to float, making it perfect for sailing and for all water-based sports. The Zeiss lenses, all with a Ri-Pel<sup>™</sup> water-repellent treatment, are also available in a polarized option.