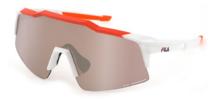

# SFI894 new

A contemporary shape which combines an «easy to wear» style with technical features of the Performance Collection. Strategic holes on the upper and lateral profile of the front for optimal ventilation. Rubber details on temple tips and nose pads, featuring FILA pattern, for a solid grip. High-quality Zeiss lenses, with Ri-Pel<sup>™</sup> water-repellent treatment and special filters for maximum visibility, ideal for different sports and environments, such as road and green.

**0U28:** SMOKE ANTISCRATCH, WATER REPELLENT LENS. **All purpose** 

06QS: BLUE, ANTISCRATCH, WATER REPELLENT LENS. All purpose

AAUX: RED MIRROR, MULTILAYER, ANTISCRATCH, WATER REPELLENT LENS. Road sports