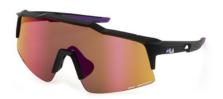

Extreme wrap-up fit with mono lens, designed to endure high stress conditions. Lightweight structure, rubber temple tips for a solid grip, strategic holes on lens and on frame to ensure maximum ventilation. High-quality Zeiss lenses, with Ri-Pel<sup>™</sup> water-repellent treatment and special filters for an optimal vision, specific for different sports and environments: trail, water or snow.

OU28: SMOKE ANTISCRATCH, WATER REPELLENT LENS. All purpose

507V: MAUVE MIRROR, ANTISCRATCH, WATER REPELLENT LENS. Trail sports

U28R: RED MULTILAYER, WATER REPELLENT LENS. Snow sports

Extreme wrap-up fit with spoilers on the frame sides for a higher protection and strategic holes on the spoilers to ensure optimal ventilation. Rubber end tips on the temple for a solid grip. High-quality Zeiss lenses, with Ri-Pel<sup>™</sup> water-repellent treatmentand special filters for an optimal vision, specific for different sports and environments: road, green, or water.