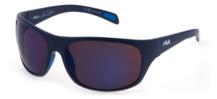

### 6QSB: BLUE MIRROR, ANTISCRATCH, WATER REPELLENT LENS. Water sports

Lightweight, wrap-around frame with air vents on lenses and temples to minimize the risk of fogging, rubber inserts for extra comfort grip. The Zeiss lenses, all with a Ri-Pel<sup>™</sup> water-repellent treatment, have special filters for maximum visibility for any kind of sport and environment: road, snow or water.

U28G: SMOKE POLARIZED, ANTISCRATCH, WATER REPELLENT LENS. All purpose

U28V: VIOLET MULTILAYER MIRROR ANTISCRATCH, WATER REPELLENT LENS. Road sports

U43B: BLUE MIRROR, ANTISCRATCH, WATER REPELLENT LENS. Water sports 5WWX: SILVER MIRROR, ANTISCRATCH, WATER REPELLENT LENS Snow sports