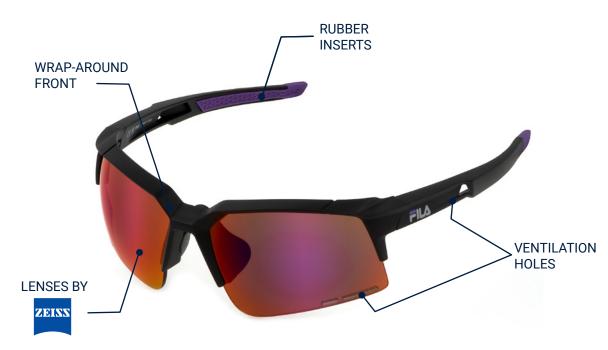

Extreme wrap-up fit with mono lens, designed to endure high stress conditions. Lightweight structure, rubber temple tips for a solid grip, strategic holes on lens and on frame to ensure maximum ventilation. High-quality Zeiss lenses, with Ri-Pel<sup>™</sup> water-repellent treatment and special filters for an optimal vision, specific for different sports and environments: trail, water or snow.

OU28: SMOKE ANTISCRATCH, WATER REPELLENT LENS. All purpose

507V: MAUVE MIRROR, ANTISCRATCH, WATER REPELLENT LENS. Trail sports

U28R: RED MULTILAYER, WATER REPELLENT LENS. Snow sports

Extreme wrap-up fit with spoilers on the frame sides for a higher protection and strategic holes on the spoilers to ensure optimal ventilation. Rubber end tips on the temple for a solid grip. High-quality Zeiss lenses, with Ri-Pel<sup>™</sup> water-repellent treatmentand special filters for an optimal vision, specific for different sports and environments: road, green, or water.