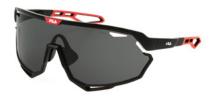

Extreme wrap-up fit with mono lens, designed to endure high stress conditions. Lightweight structure, rubber temple tips for a solid grip, strategic holes on lens and on frame to ensure maximum ventilation. High-quality Zeiss lenses, with Ri-Pel<sup>™</sup> water-repellent treatment and special filters for an optimal vision, specific for different sports and environments: trail, water or snow.

OU28: SMOKE ANTISCRATCH, WATER REPELLENT LENS. All purpose

507V: MAUVE MIRROR, ANTISCRATCH, WATER REPELLENT LENS. Trail sports

U28R: RED MULTILAYER, WATER REPELLENT LENS. Snow sports

Extreme wrap-up fit with spoilers on the frame sides for a higher protection and strategic holes on the spoilers to ensure optimal ventilation. Rubber end tips on the temple for a solid grip. High-quality Zeiss lenses, with Ri-Pel<sup>™</sup> water-repellent treatmentand special filters for an optimal vision, specific for different sports and environments: road, green, or water.