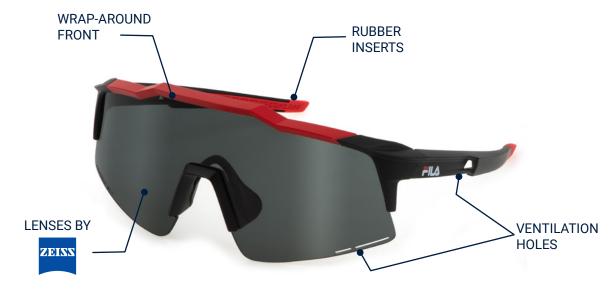

Extreme wrap-up fit with mono lens, designed to endure high stress conditions. Lightweight structure, rubber temple tips for a solid grip, strategic holes on lens and on frame to ensure maximum ventilation. High-quality Zeiss lenses, with Ri-Pel<sup>™</sup> water-repellent treatment and special filters for an optimal vision, specific for different sports and environments: trail, water or snow.

OU28: SMOKE ANTISCRATCH, WATER REPELLENT LENS. All purpose

507V: MAUVE MIRROR, ANTISCRATCH, WATER REPELLENT LENS. Trail sports

U28R: RED MULTILAYER, WATER REPELLENT LENS. Snow sports

Extreme wrap-up fit with spoilers on the frame sides for a higher protection and strategic holes on the spoilers to ensure optimal ventilation. Rubber end tips on the temple for a solid grip. High-quality Zeiss lenses, with Ri-Pel<sup>™</sup> water-repellent treatmentand special filters for an optimal vision, specific for different sports and environments: road, green, or water.