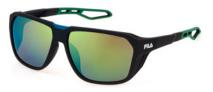

### SFI895 new

Unisex shape which combines an «easy to wear» style with technical features of the Performance collection. Strategic holes on lateral and upper profile of the front for optimal ventilation. Rubber details on temple tips and nose pads, featuring FILA pattern, for a solid grip. High-quality Zeiss lenses, with Ri-Pel<sup>™</sup> water-repellent treatment and special filters for maximum visibility, ideal for different sports and environments, such as road and water.

**0U28:** SMOKE ANTISCRATCH, WATER REPELLENT LENS. **All purpose** 

06QS: BLUE, ANTISCRATCH, WATER REPELLENT LENS. All purpose

847V: KHAKI MIRROR, ANTISCRATCH, MULTILAYER, WATER REPELLENT LENS. Water sports

AAUX: RED MIRROR, ANTISCRATCH, MULTILAYER, WATER REPELLENT LENS. Road sports