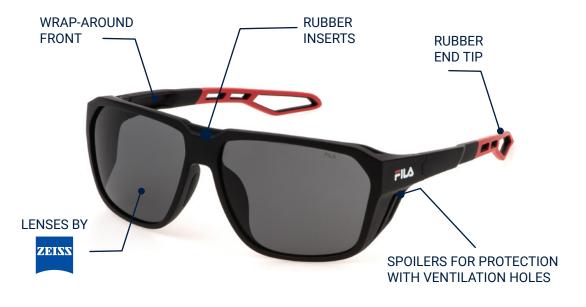

# SFI894 new

A contemporary shape which combines an «easy to wear» style with technical features of the Performance Collection. Strategic holes on the upper and lateral profile of the front for optimal ventilation. Rubber details on temple tips and nose pads, featuring FILA pattern, for a solid grip. High-quality Zeiss lenses, with Ri-Pel<sup>™</sup> water-repellent treatment and special filters for maximum visibility, ideal for different sports and environments, such as road and green.

### SFI895 new

Unisex shape which combines an «easy to wear» style with technical features of the Performance collection. Strategic holes on lateral and upper profile of the front for optimal ventilation. Rubber details on temple tips and nose pads, featuring FILA pattern, for a solid grip. High-quality Zeiss lenses, with Ri-Pel<sup>™</sup> water-repellent treatment and special filters for maximum visibility, ideal for different sports and environments, such as road and water.