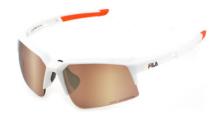

Extreme wrap-up fit with mono lens, designed to endure high stress conditions. Lightweight structure, rubber temple tips for a solid grip, strategic holes on lens and on frame to ensure maximum ventilation. High-quality Zeiss lenses, with Ri-Pel<sup>™</sup> water-repellent treatment and special filters for an optimal vision, specific for different sports and environments: trail, water or snow.

OU28: SMOKE ANTISCRATCH, WATER REPELLENT LENS. All purpose

507V: MAUVE MIRROR, ANTISCRATCH, WATER REPELLENT LENS. Trail sports

U28R: RED MULTILAYER, WATER REPELLENT LENS. Snow sports

Extreme wrap-up fit with spoilers on the frame sides for a higher protection and strategic holes on the spoilers to ensure optimal ventilation. Rubber end tips on the temple for a solid grip. High-quality Zeiss lenses, with Ri-Pel<sup>™</sup> water-repellent treatmentand special filters for an optimal vision, specific for different sports and environments: road, green, or water.