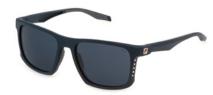

### SFI895 new

Unisex shape which combines an «easy to wear» style with technical features of the Performance collection. Strategic holes on lateral and upper profile of the front for optimal ventilation. Rubber details on temple tips and nose pads, featuring FILA pattern, for a solid grip. High-quality Zeiss lenses, with Ri-Pel<sup>™</sup> water-repellent treatment and special filters for maximum visibility, ideal for different sports and environments, such as road and water.

**0U28:** SMOKE ANTISCRATCH, WATER REPELLENT LENS. **All purpose** 

06QS: BLUE, ANTISCRATCH, WATER REPELLENT LENS. All purpose

847V: KHAKI MIRROR, ANTISCRATCH, MULTILAYER, WATER REPELLENT LENS. Water sports

AAUX: RED MIRROR, ANTISCRATCH, MULTILAYER, WATER REPELLENT LENS. Road sports