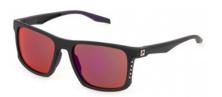

# SFI894 new

A contemporary shape which combines an «easy to wear» style with technical features of the Performance Collection. Strategic holes on the upper and lateral profile of the front for optimal ventilation. Rubber details on temple tips and nose pads, featuring FILA pattern, for a solid grip. High-quality Zeiss lenses, with Ri-Pel<sup>™</sup> water-repellent treatment and special filters for maximum visibility, ideal for different sports and environments, such as road and green.

**0U28:** SMOKE ANTISCRATCH, WATER REPELLENT LENS. **All purpose** 

06QS: BLUE, ANTISCRATCH, WATER REPELLENT LENS. All purpose

AAUX: RED MIRROR, MULTILAYER, ANTISCRATCH, WATER REPELLENT LENS. Road sports

**B63X:** ORANGE MIRROR, MULTILAYER, ANTISCRATCH, WATER REPELLENT LENS. **Green sports** 