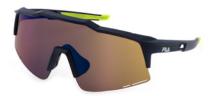

Extreme wrap-up fit with mono lens, designed to endure high stress conditions. Lightweight structure, rubber temple tips for a solid grip, strategic holes on lens and on frame to ensure maximum ventilation. High-quality Zeiss lenses, with Ri-Pel<sup>™</sup> water-repellent treatment and special filters for an optimal vision, specific for different sports and environments: trail, water or snow.

OU28: SMOKE ANTISCRATCH, WATER REPELLENT LENS. All purpose

507V: MAUVE MIRROR, ANTISCRATCH, WATER REPELLENT LENS. Trail sports

U28R: RED MULTILAYER, WATER REPELLENT LENS. Snow sports

Extreme wrap-up fit with spoilers on the frame sides for a higher protection and strategic holes on the spoilers to ensure optimal ventilation. Rubber end tips on the temple for a solid grip. High-quality Zeiss lenses, with Ri-Pel<sup>™</sup> water-repellent treatmentand special filters for an optimal vision, specific for different sports and environments: road, green, or water.