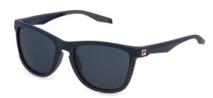

### SFI895 new

Unisex shape which combines an «easy to wear» style with technical features of the Performance collection. Strategic holes on lateral and upper profile of the front for optimal ventilation. Rubber details on temple tips and nose pads, featuring FILA pattern, for a solid grip. High-quality Zeiss lenses, with Ri-Pel<sup>™</sup> water-repellent treatment and special filters for maximum visibility, ideal for different sports and environments, such as road and water.

**0U28:** SMOKE ANTISCRATCH, WATER REPELLENT LENS. **All purpose** 

06QS: BLUE, ANTISCRATCH, WATER REPELLENT LENS. All purpose

847V: KHAKI MIRROR, ANTISCRATCH, MULTILAYER, WATER REPELLENT LENS. Water sports

AAUX: RED MIRROR, ANTISCRATCH, MULTILAYER, WATER REPELLENT LENS. Road sports