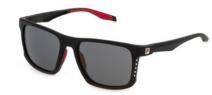

### SFI895 new

Unisex shape which combines an «easy to wear» style with technical features of the Performance collection. Strategic holes on lateral and upper profile of the front for optimal ventilation. Rubber details on temple tips and nose pads, featuring FILA pattern, for a solid grip. High-quality Zeiss lenses, with Ri-Pel<sup>™</sup> water-repellent treatment and special filters for maximum visibility, ideal for different sports and environments, such as road and water.

**0U28:** SMOKE ANTISCRATCH, WATER REPELLENT LENS. **All purpose** 

06QS: BLUE, ANTISCRATCH, WATER REPELLENT LENS. All purpose

847V: KHAKI MIRROR, ANTISCRATCH, MULTILAYER, WATER REPELLENT LENS. Water sports

AAUX: RED MIRROR, ANTISCRATCH, MULTILAYER, WATER REPELLENT LENS. Road sports