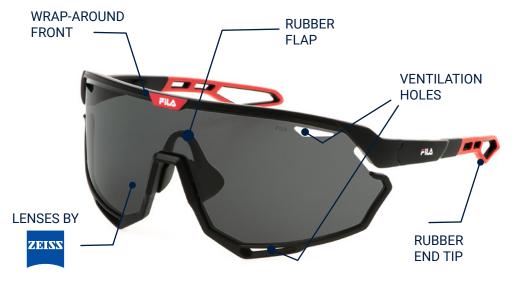

Extreme wrap-up fit with mono lens, designed to endure high stress conditions. Lightweight structure, rubber temple tips for a solid grip, strategic holes on lens and on frame to ensure maximum ventilation. High-quality Zeiss lenses, with Ri-Pel<sup>™</sup> water-repellent treatment and special filters for an optimal vision, specific for different sports and environments: trail, water or snow.

OU28: SMOKE ANTISCRATCH, WATER REPELLENT LENS. All purpose

507V: MAUVE MIRROR, ANTISCRATCH, WATER REPELLENT LENS. Trail sports

U28R: RED MULTILAYER, WATER REPELLENT LENS. Snow sports

Extreme wrap-up fit with spoilers on the frame sides for a higher protection and strategic holes on the spoilers to ensure optimal ventilation. Rubber end tips on the temple for a solid grip. High-quality Zeiss lenses, with Ri-Pel<sup>™</sup> water-repellent treatmentand special filters for an optimal vision, specific for different sports and environments: road, green, or water.