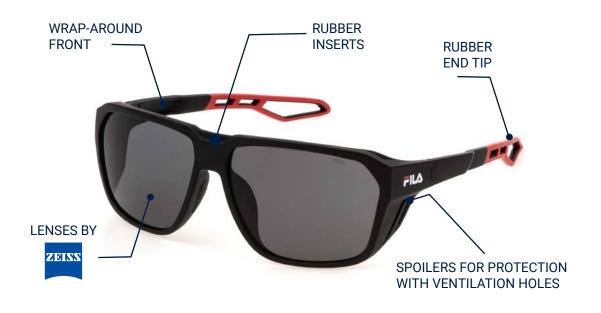

# SF1722 new

Extreme wrap-up fit with spoilers on the frame sides for a higher protection and strategic holes on the spoilers to ensure optimal ventilation. Rubber end tips on the temple for a solid grip. High-quality Zeiss lenses, with Ri-Pel™ water-repellent treatmentand special filters for an optimal vision, specific for different sports and environments: road, green, or water.

**507X:**BROWN MIRROR, MULTILAYER, WATER REPELLENT LENS. **Road sports** 

**5WWA:**RED MIRROR, MULTILAYER, WATER REPELLENT LENS. **Green sports** 

**7U4V:**KHAKI MIRROR, MULTILAYER,
ANTISCRATCH, WATER REPELLENT LENS. **Water sports** 