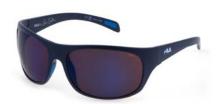

## SFI514

Sunglasses designed in collaboration with the sailing champion Giovanni Soldini. The style, with its ultra wrap-around front piece, protects the eyes against strong winds and is made from special materials that enables the frame to float, making it perfect for sailing and for all water-based sports. The Zeiss lenses, all with a Ri-Pel<sup>TM</sup> water-repellent treatment, are also available in a polarized option.

**0R43:**SMOKE ANTISCRATCH, WATER REPELLENT LENS. **All purpose** 

6QSB: BLUE MIRROR, ANTISCRATCH, WATER REPELLENT LENS. Water sports

U28V: GREEN MIRROR, ANTISCRATCH, WATER REPELLENT LENS Water sports