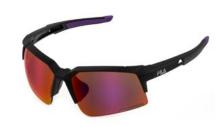

# SFI721 new

Extreme wrap-up fit with mono lens, designed to endure high stress conditions. Lightweight structure, rubber temple tips for a solid grip, strategic holes on lens and on frame to ensure maximum ventilation. High-quality Zeiss lenses, with Ri-Pel™ water-repellent treatment and special filters for an optimal vision, specific for different sports and environments: trail, water or snow.

**507V:**MAUVE MIRROR, ANTISCRATCH, WATER REPELLENT LENS. **Trail sports** 

U07B: BLU MIRROR, ANTISCRATCH, WATER REPELLENT LENS. Water sports

U28R: RED MULTILAYER, WATER REPELLENT LENS. Snow sports