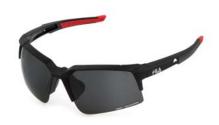

# SFI721 new

Extreme wrap-up fit with mono lens, designed to endure high stress conditions. Lightweight structure, rubber temple tips for a solid grip, strategic holes on lens and on frame to ensure maximum ventilation. High-quality Zeiss lenses, with Ri-Pel™ water-repellent treatment and special filters for an optimal vision, specific for different sports and environments: trail, water or snow.

**507V:**MAUVE MIRROR, ANTISCRATCH, WATER REPELLENT LENS. **Trail sports** 

U07B: BLU MIRROR, ANTISCRATCH, WATER REPELLENT LENS. Water sports

U28R: RED MULTILAYER, WATER REPELLENT LENS. Snow sports