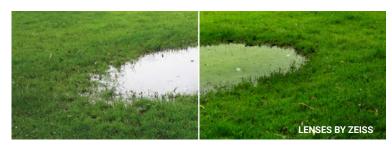

temple for a solid grip. High-quality Zeiss lenses, with Ri-Pel™ water-repellent treatmentand special filters for an optimal vision, specific for different sports and environments: road, green, or water.









**507X:**BROWN MIRROR, MULTILAYER, WATER REPELLENT LENS. **Road sports** 



**5WWA:**RED MIRROR, MULTILAYER, WATER REPELLENT LENS. **Green sports** 



**7U4V:**KHAKI MIRROR, MULTILAYER,
ANTISCRATCH, WATER REPELLENT LENS. **Water sports** 

### **PERFORMANCE LENSES**

#### Which lens solution is right for you?

Zeiss lenses with advanced technology ensure clarity of vision in all conditions, offering specific filters for every sport, in every environment, as well as a polarized version.

#### **ROAD**



#### **SNOW**



**WATER** 



**GREEN** 



**TRAIL** 



**POLARIZED** 



### LENS TECHNICAL FEATURES



#### **Color technology**

Enhanced visibility in specific environments: road, snow, water, trail and green.



#### **Anti-scratch coating**

Excellent scratch resistance thanks to premium hard coating.



#### Water-repellent treatment

Ri-Pel<sup>™</sup> coating to prevent water droplets or dirt particles from sticking to them.