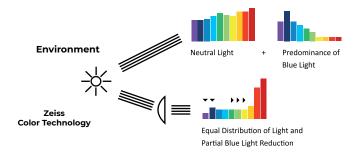

#### **Color technology**

Enhanced visibility in specific environments: road, snow, water, trail and green.