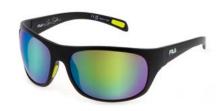

### SFI515

Lightweight, wrap-around frame with air vents on lenses and temples to minimize the risk of fogging, rubber inserts for extra comfort grip. The Zeiss lenses, all with a Ri-Pel™ water-repellent treatment, have special filters for maximum visibility for any kind of sport and environment: road, snow or water.

U28V:
VIOLET MULTILAYER MIRROR
ANTISCRATCH, WATER REPELLENT LENS.
Road sports

**U43B:**BLUE MIRROR, ANTISCRATCH, WATER REPELLENT LENS. **Water sports** 

**5WWX:**SILVER MIRROR, ANTISCRATCH, WATER REPELLENT LENS **Snow sports** 