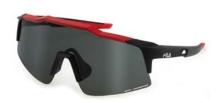

### SFI515

Lightweight, wrap-around frame with air vents on lenses and temples to minimize the risk of fogging, rubber inserts for extra comfort grip. The Zeiss lenses, all with a Ri-Pel™ water-repellent treatment, have special filters for maximum visibility for any kind of sport and environment: road, snow or water.