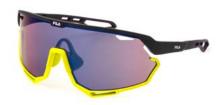

# SFI721 new

Extreme wrap-up fit with mono lens, designed to endure high stress conditions. Lightweight structure, rubber temple tips for a solid grip, strategic holes on lens and on frame to ensure maximum ventilation. High-quality Zeiss lenses, with Ri-Pel™ water-repellent treatment and special filters for an optimal vision, specific for different sports and environments: trail, water or snow.

**507V:**MAUVE MIRROR, ANTISCRATCH, WATER REPELLENT LENS. **Trail sports** 

U07B: BLU MIRROR, ANTISCRATCH, WATER REPELLENT LENS. Water sports

U28R: RED MULTILAYER, WATER REPELLENT LENS. Snow sports