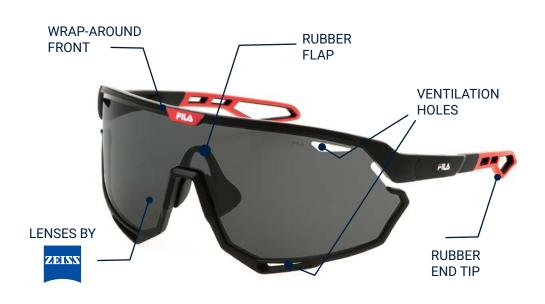

# SFI721 new

Extreme wrap-up fit with mono lens, designed to endure high stress conditions. Lightweight structure, rubber temple tips for a solid grip, strategic holes on lens and on frame to ensure maximum ventilation. High-quality Zeiss lenses, with Ri-Pel™ water-repellent treatment and special filters for an optimal vision, specific for different sports and environments: trail, water or snow.

**507V:**MAUVE MIRROR, ANTISCRATCH, WATER REPELLENT LENS. **Trail sports** 

U07B: BLU MIRROR, ANTISCRATCH, WATER REPELLENT LENS. Water sports

U28R: RED MULTILAYER, WATER REPELLENT LENS. Snow sports