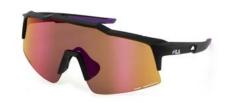

### SFI515

Lightweight, wrap-around frame with air vents on lenses and temples to minimize the risk of fogging, rubber inserts for extra comfort grip. The Zeiss lenses, all with a Ri-Pel™ water-repellent treatment, have special filters for maximum visibility for any kind of sport and environment: road, snow or water.

U28V:
VIOLET MULTILAYER MIRROR
ANTISCRATCH, WATER REPELLENT LENS.
Road sports

**U43B:**BLUE MIRROR, ANTISCRATCH, WATER REPELLENT LENS. **Water sports** 

**5WWX:**SILVER MIRROR, ANTISCRATCH, WATER REPELLENT LENS **Snow sports** 