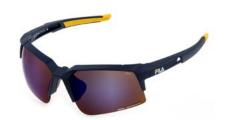

## SFI514

Sunglasses designed in collaboration with the sailing champion Giovanni Soldini. The style, with its ultra wrap-around front piece, protects the eyes against strong winds and is made from special materials that enables the frame to float, making it perfect for sailing and for all water-based sports. The Zeiss lenses, all with a Ri-Pel<sup>TM</sup> water-repellent treatment, are also available in a polarized option.

**0R43:**SMOKE ANTISCRATCH, WATER REPELLENT LENS. **All purpose** 

6QSB: BLUE MIRROR, ANTISCRATCH, WATER REPELLENT LENS. Water sports

U28V: GREEN MIRROR, ANTISCRATCH, WATER REPELLENT LENS Water sports