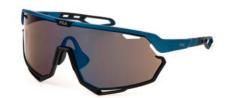

# SFI721 new

Extreme wrap-up fit with mono lens, designed to endure high stress conditions. Lightweight structure, rubber temple tips for a solid grip, strategic holes on lens and on frame to ensure maximum ventilation. High-quality Zeiss lenses, with Ri-Pel™ water-repellent treatment and special filters for an optimal vision, specific for different sports and environments: trail, water or snow.

**507V:**MAUVE MIRROR, ANTISCRATCH, WATER REPELLENT LENS. **Trail sports** 

U07B: BLU MIRROR, ANTISCRATCH, WATER REPELLENT LENS. Water sports

U28R: RED MULTILAYER, WATER REPELLENT LENS. Snow sports