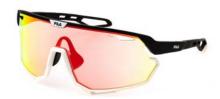

# SF1722 new

Extreme wrap-up fit with spoilers on the frame sides for a higher protection and strategic holes on the spoilers to ensure optimal ventilation. Rubber end tips on the temple for a solid grip. High-quality Zeiss lenses, with Ri-Pel™ water-repellent treatmentand special filters for an optimal vision, specific for different sports and environments: road, green, or water.

**507X:**BROWN MIRROR, MULTILAYER, WATER REPELLENT LENS. **Road sports** 

**5WWA:**RED MIRROR, MULTILAYER, WATER REPELLENT LENS. **Green sports** 

**7U4V:**KHAKI MIRROR, MULTILAYER,
ANTISCRATCH, WATER REPELLENT LENS. **Water sports** 