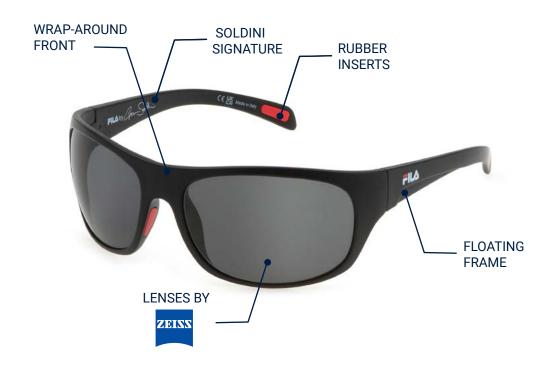

## SFI514

Sunglasses designed in collaboration with the sailing champion Giovanni Soldini. The style, with its ultra wrap-around front piece, protects the eyes against strong winds and is made from special materials that enables the frame to float, making it perfect for sailing and for all water-based sports. The Zeiss lenses, all with a Ri-Pel<sup>TM</sup> water-repellent treatment, are also available in a polarized option.