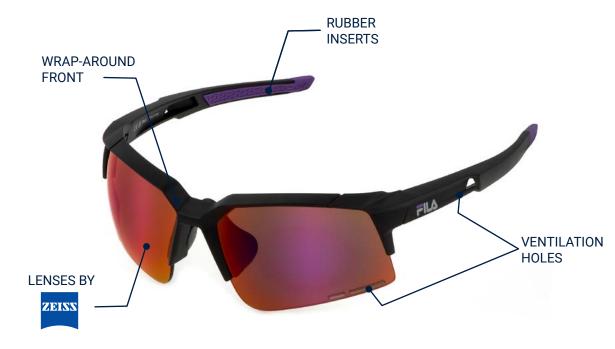

# SFI721 new

Extreme wrap-up fit with mono lens, designed to endure high stress conditions. Lightweight structure, rubber temple tips for a solid grip, strategic holes on lens and on frame to ensure maximum ventilation. High-quality Zeiss lenses, with Ri-Pel™ water-repellent treatment and special filters for an optimal vision, specific for different sports and environments: trail, water or snow.

**507V:**MAUVE MIRROR, ANTISCRATCH, WATER REPELLENT LENS. **Trail sports** 

U07B: BLU MIRROR, ANTISCRATCH, WATER REPELLENT LENS. Water sports

U28R: RED MULTILAYER, WATER REPELLENT LENS. Snow sports