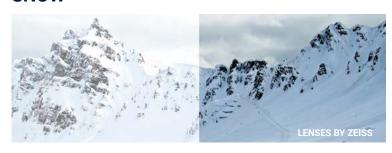

#### **SNOW**

**WATER** 

**GREEN** 

**TRAIL** 

**POLARIZED** 

#### **Color technology**

Enhanced visibility in specific environments: road, snow, water, trail and green.