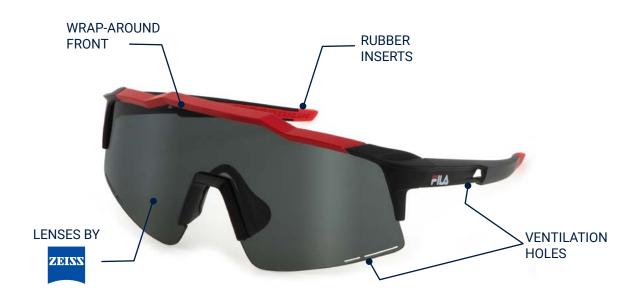

### SFI515

Lightweight, wrap-around frame with air vents on lenses and temples to minimize the risk of fogging, rubber inserts for extra comfort grip. The Zeiss lenses, all with a Ri-Pel™ water-repellent treatment, have special filters for maximum visibility for any kind of sport and environment: road, snow or water.