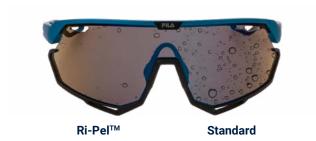

#### Water-repellent treatment

Ri-Pel<sup>™</sup> coating to prevent water droplets or dirt particles from sticking to them.